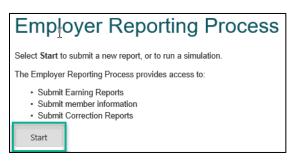

# Add a new member

Follow these steps to add a new member to a report.

1. Open the Process "Employer Reporting" to start a regular report or a correction report. The example below is for a correction report.

Home Employer Management 🗸 Processes 💙 Reports 💙

In the Process menu, select "Processes"

# Select "Employer Reporting"





### Select the "Start" button



# Select "Reporting Method" and then "Interactive" from the drop-down list

| Employer Reporting (ERA Portal Only) — Create Report — ERP-20190716-0032 |                  |                    |  |  |  |  |  |  |
|--------------------------------------------------------------------------|------------------|--------------------|--|--|--|--|--|--|
| Create Report                                                            | Case Information |                    |  |  |  |  |  |  |
| Reporting Method:                                                        | -                | •                  |  |  |  |  |  |  |
|                                                                          | Interactive 🕞    | Save Cancel Report |  |  |  |  |  |  |
|