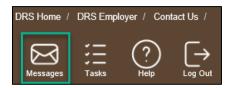

pe  | cted: 1         |                  |                   |                |
| <ul> <li>Report Inform</li> </ul>  | ation                        |               |                 |                  |                   |                |
| Report Type:                       | Correction                   |               |                 |                  |                   |                |
| Report Period:                     | 06/2019                      | Due Date:     | 07/15/2019      |                  |                   |                |
|                                    |                              |               |                 |                  |                   |                |

Check your Messages for a confirmation that your correction report processed.